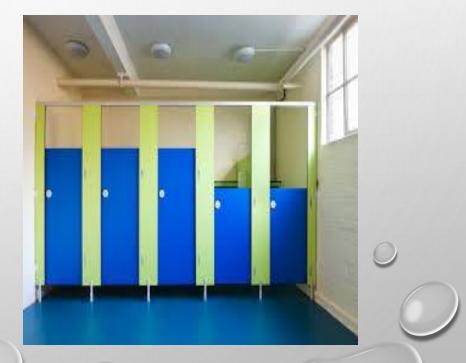

vironment-friendly. it is very easy too clean the bottom floor. These cubicles can be easily installed due to their contemporary design. It strong fittings make it highly durable and long lasting. Fitting item used to make it Stainless Steel (Jindal Brand Grade 304 and 316) Hardware, Nylon Hardware's and for Sections we Using Stainless Steel (Jindal Brand) and Aluminium with Anodize sections (Jindal Brand).

# MODULAR TOILET CUBICAL PARTITIONS

#### NYLON MODULAR CUBICAL

0

#### SS MODULAR CUBICAL

#### SHOE BOX SHOWER CUBICAL







### **CEILING HUNG CUBICLE PARTITONS**

#### BOX UP CEILING PARTIONS

#### CELING HUNG PARTITION

### CEILING TOUCH FRONT PANEL







### **KIDS MODULAR PARTITIONS**

### KIDS 3 FT HEIGHT CUBICLE

#### BIG PANEL TOILET PARTITION

### **KIDS PARTITION**







# SHOP DRAWING OF MODULAR PARTITIONS





## MODULAR URINAL PARTITIONS

MODULAR URINAL PARTITION WITH CLAMP

### MODULAR URINAL WITH LEG DIVIDER

MODULAR URINAL DIVIDER WITH U CHANNEL







URINAL PARTITION DRAWING



# POLE DOOR

Doric PD doors replace the doors of traditionally made restrooms with masonry walls. This model is particularly suitable for renovation projects using existing intermediate brick walls. Manufactured as per IS-2046, they are made of 12 - 18mm thick compact grade solid board.

Hardware and Fixing

• All hardware, fixing and its accessories shall be of Grade 6 Polyamide Thermoplastics Material & Non-Corrosive Metal.

- Doors are to be supported by a D shape aluminium vertical pole.
- The aluminium vertical pole shall be incorporated with an acoustic rubber strip