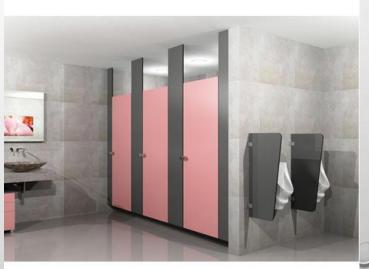

# MODULAR CUBICAL PARTITIONS

Toilet cubicles partitions related to residential apartments & commercial buildings. Compact Laminate toilet cubicles partitions, Restroom partitions, Changings rooms, Shower partitions are made with 12-18 mm compact laminate, multi-layered Kraft paper & phenolic resins. Using colorful laminates make the toilet cubicles more attractive and well interior. Interior Solutions make sure to offer anti-fungal or anti-bacterial finishes layer. Toilet cubicles from the germ or bacteria and to make it environment-friendly. it is very easy too clean the bottom floor. These cubicles can be easily installed due to their contemporary design. It strong fittings make it highly durable and long lasting. Fitting item used to make it Stainless Steel (Jindal Brand Grade 304 and 316) Hardware, Nylon Hardware's and for Sections we Using Stainless Steel (Jindal Brand) and Aluminium with Anodize sections (Jindal Brand).

# MODULAR TOILET CUBICAL PARTITIONS