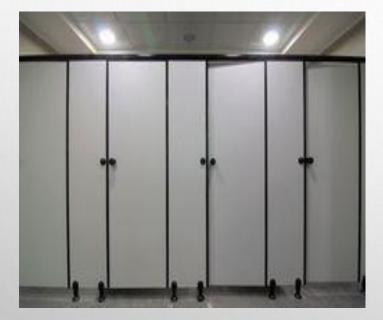

yered Kraft paper & phenolic resins. Using colorful laminates make the toilet cubicles more attractive and well interior. Interior Solutions make sure to offer anti-fungal or anti-bacterial finishes layer. Toilet cubicles from the germ or bacteria and to make it environment-friendly. it is very easy too clean the bottom floor. These cubicles can be easily installed due to their contemporary design. It strong fittings make it highly durable and long lasting. Fitting item used to make it Stainless Steel (Jindal Brand Grade 304 and 316) Hardware, Nylon Hardware's and for Sections we Using Stainless Steel (Jindal Brand) and Aluminium with Anodize sections (Jindal Brand).

# MODULAR TOILET CUBICAL PARTITIONS

#### NYLON MODULAR CUBICAL

0

#### SS MODULAR CUBICAL

#### SHOE BOX SHOWER CUBICAL







### **CEILING HUNG CUBICLE PARTITONS**

#### BOX UP CEILING PARTIONS

#### CELING HUNG PARTITION

### CEILING TOUCH FRONT PANEL







### **KIDS MODULAR PARTITIONS**

### KIDS 3 FT HEIGHT CUBICLE

#### BIG PANEL TOILET PARTITION

### **KIDS PARTITION**







# SHOP DRAWING OF MODULAR PARTITIONS





## MODULAR URINAL PARTITIONS

MODULAR URINAL PARTITION WITH CLAMP

### MODULAR URINAL WITH LEG DIVIDER

MODULAR URINAL DIVIDER WITH U CHANNEL







URINAL PARTITION DRAWING



# POLE DOOR

Doric PD doors replace the doors of traditionally made restrooms with masonry walls. This model is particularly suitable for renovation projects using existing intermediate brick walls. Manufactured as per IS-2046, they are made of 12 - 18mm thick compact grade solid board.

Hardware and Fixing

• Al