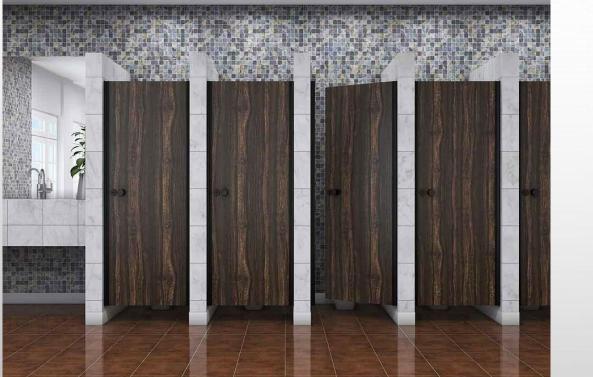

# MODULAR CUBICAL PARTITIONS

Toilet cubicles partitions related to residential apartments & commercial buildings. Compact Laminate toilet cubicles partitions, Restroom partitions, Changings rooms, Shower partitions are made with 12-18 mm compact laminate, multi-layered Kraft paper & phenolic resins. Using colorful laminates make the toilet cubicles more attractive and well interior. Interior Solutions make sure to offer anti-fungal or anti-bacterial finishes layer. Toilet cubicles from the germ or bacteria and to make it environment-friendly. it is very easy too clean the bottom floor. These cubicles can be easily installed due to their contemporary design. It strong fittings make it highly durable and long lasting. Fitting item used to make it Stainless Steel (Jindal Brand Grade 304 and 316) Hardware, Nylon Hardware's and for Sections we Using Stainless Steel (Jindal Brand) and Aluminium with Anodize sections (Jindal Brand).

# MODULAR TOILET CUBICAL PARTITIONS