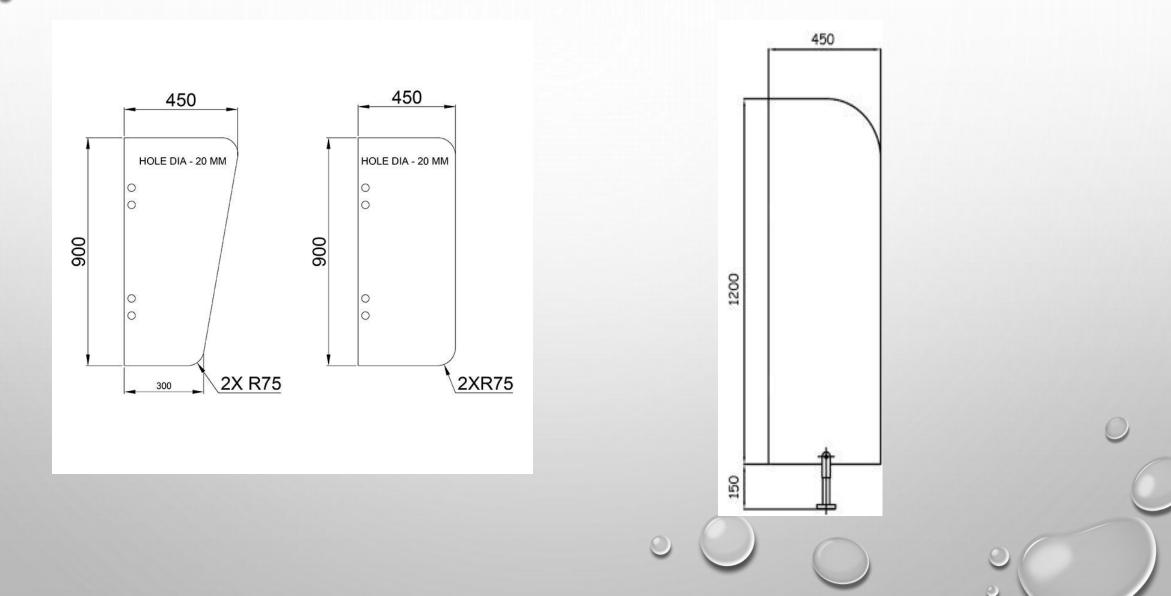

### MODULAR URINAL WITH LEG DIVIDER

MODULAR URINAL DIVIDER WITH U CHANNEL

URINAL PARTITION DRAWING