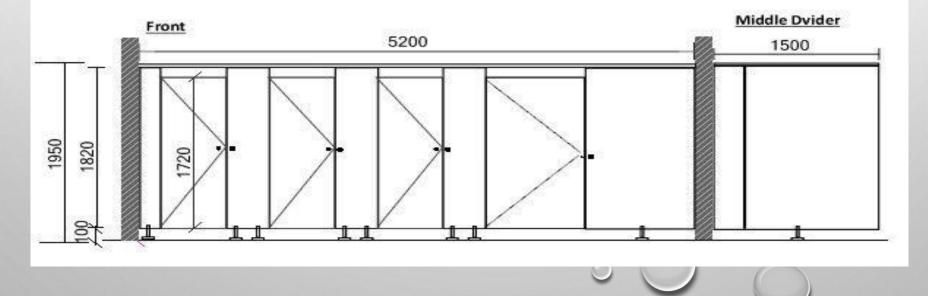

ean the bottom floor. These cubicles can be easily installed due to their contemporary design. It strong fittings make it highly durable and long lasting. Fitting item used to make it Stainless Steel (Jindal Brand Grade 304 and 316) Hardware, Nylon Hardware's and for Sections we Using Stainless Steel (Jindal Brand) and Aluminium with Anodize sections (Jindal Brand).

# MODULAR TOILET CUBICAL PARTITIONS

#### NYLON MODULAR CUBICAL

0

#### SS MODULAR CUBICAL

#### SHOE BOX SHOWER CUBICAL







### **CEILING HUNG CUBICLE PARTITONS**

#### BOX UP CEILING PARTIONS

#### CELING HUNG PARTITION

### CEILING TOUCH FRONT PANEL







### **KIDS MODULAR PARTITIONS**

### KIDS 3 FT HEIGHT CUBICLE

#### BIG PANEL TOILET PARTITION

### **KIDS PARTITION**







# SHOP DRAWING OF MODULAR PARTITIONS





## MODULAR URINAL PARTITIONS

MODULAR URINAL PARTITION WITH CLAMP

### MODULAR URINAL WITH LEG DIVIDER

MODULAR URINAL DIVIDER WITH U CHANNEL







URINAL PARTITION DRAWING



# POLE DOOR

Doric PD doors replace the doors of traditionally made restrooms with masonry walls. This model is particularly suitable for renovation projects using existing intermediate brick walls. Manufactured as per IS-2046, they are made of 12 - 18mm thick compact grade solid board.

Hardware and Fixing

• All hardware, fixing and its accessories shall be of Grade 6 Polyamide Thermoplastics Material & Non-Corrosive Metal.

- Doors are to be supported by a D shape aluminium vertical pole.
- The aluminium vertical pole shall be incorporated with an acoustic rubber strip to reduce noise effect.

Accessories- in P