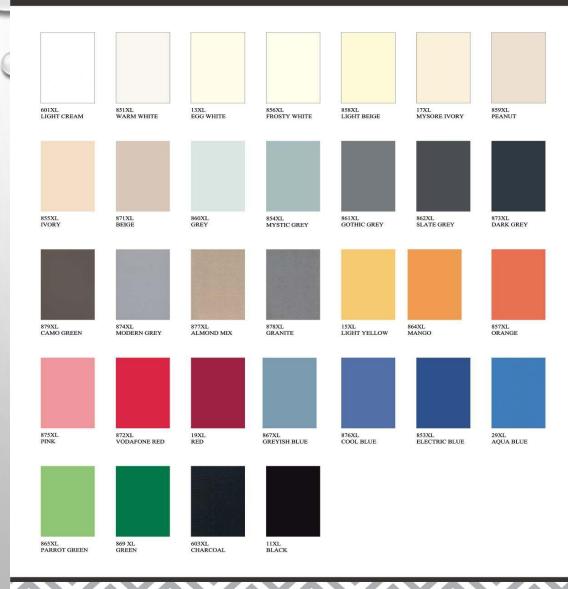

cluding 150 mm gap) is also available.



PD-DOOR Dim.) C Ó ġ 830 000 150 600 600 

Front View

Top View

# POLE DOOR (PD DOOR)

# SUPPLY OF ALUMINUM SKIRTING PROFILES

We Supply Aluminium Skirting Profiles for construction companies and hospitality sector. Their application range includes corporate offices, reception halls and shopping malls. It is used for cover electrical wiring's in any kind of building. These profiles are made using finest quality aluminum.

We provide wide range of Extruded Aluminum Profiles to our valuable clients. These are designed using high quality raw material (Imported). Aluminium is used in buildings for a wide spectrum of applications.

# **ALUMINIUM SKIRTING PROFILES**













#### **COLOUR RANGE - SOLID COLOUR**

#### **COLOUR RANGE - WOODEN GRAIN**









890XL 913XL 913XL 912XL MAHOGANY SAPELLI LIGHT SONOMA OAK LIGHT NOCE VERSAILLES 910XL PRIANZA PEAR



# LOOKING FORWARD TO YOUR VALUED ORDER



### Nisha Jaiswal

9757054670
<u>nishainteriorsolutions@gmail.com</u>
<u>www.facebook.com/interiorsolutionsfbpage</u>
<u>interiorsolutions27</u>

www.indiamart.com/interiorsolutions-mumbai-mh

https://interior-solutions-architecture-firm.business.site