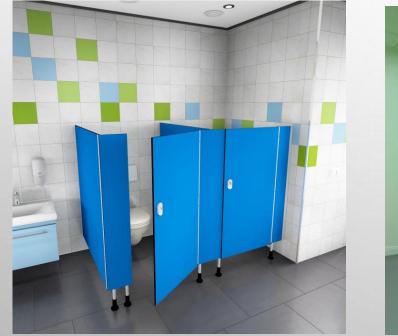

### **KIDS MODULAR PARTITIONS**

### KIDS 3 FT HEIGHT CUBICLE

### **KIDS PARTITION**