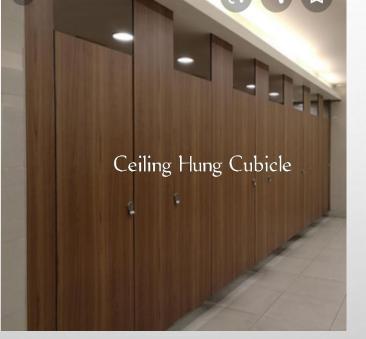

ons make sure to offer anti-fungal or anti-bacterial finishes layer. Toilet cubicles from the germ or bacteria and to make it environment-friendly. it is very easy too clean the bottom floor. These cubicles can be easily installed due to their contemporary design. It strong fittings make it highly durable and long lasting. Fitting item used to make it Stainless Steel (Jindal Brand Grade 304 and 316) Hardware, Nylon Hardware's and for Sections we Using Stainless Steel (Jindal Brand) and Aluminium with Anodize sections (Jindal Brand).

# MODULAR TOILET CUBICAL PARTITIONS

#### NYLON MODULAR CUBICAL

0

#### SS MODULAR CUBICAL

#### SHOE BOX SHOWER CUBICAL







### **CEILING HUNG CUBICLE PARTITONS**

#### BOX UP CEILING PARTIONS

#### CELING HUNG PARTITION

### CEILING TOUCH FRONT PANEL







### **KIDS MODULAR PARTITIONS**

### KIDS 3 FT HEIGHT CUBICLE

#### BIG PANEL TOILET PARTITION

### **KIDS PARTITION**







# SHOP DRAWING OF MODULAR PARTITIONS





## MODULAR URINAL PARTITIONS

MODULAR URINAL PARTITION WITH CLAMP

### MODULAR URINAL WITH LEG DIVIDER

MODULAR URINAL DIVIDER WITH U CHANNEL







URINAL PARTITION DRAWING



# POLE DOOR

Doric PD doors replace the doors of traditionally made restrooms with masonry walls. This model is particularly suitable for renovation projects using existing intermediate brick walls. Manufactured as per IS-2046, they are made of 12 - 18mm thick compact grade solid board.

Hardware and Fixing

• All hardware, fixing and its accessories shall be of Grade 6 Polyamide Thermoplastics Material & Non-Corrosive Metal.

- Doors are to be su