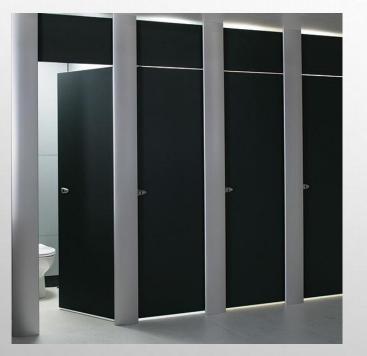

tions make sure to offer anti-fungal or anti-bacterial finishes layer. Toilet cubicles from the germ or bacteria and to make it environment-friendly. it is very easy too clean the bottom floor. These cubicles can be easily installed due to their contemporary design. It strong fittings make it highly durable and long lasting. Fitting item used to make it Stainless Steel (Jindal Brand Grade 304 and 316) Hardware, Nylon Hardware's and for Sections we Using Stainless Steel (Jindal Brand) and Aluminium with Anodize sections (Jindal Brand).

# MODULAR TOILET CUBICAL PARTITIONS

#### NYLON MODULAR CUBICAL

0

#### SS MODULAR CUBICAL

#### SHOE BOX SHOWER CUBICAL







### **CEILING HUNG CUBICLE PARTITONS**

#### BOX UP CEILING PARTIONS

#### CELING HUNG PARTITION

### CEILING TOUCH FRONT PANEL







### **KIDS MODULAR PARTITIONS**

### KIDS 3 FT HEIGHT CUBICLE

#### BIG PANEL TOILET PARTITION

### **KIDS PARTITION**







# SHOP DRAWING OF MODULAR PARTITIONS





## MODULAR URINAL PARTITIONS

MODULAR URINAL PARTITION WITH CLAMP

### MODULAR URINAL WITH LEG DIVIDER

MODULAR URINAL DIVIDER WITH U CHANNEL







URINAL PARTITION DRAWING



# POLE DOOR

Doric PD doors replace the doors of traditionally made restrooms with masonry walls. This model is particularly suitable for renovation projects using existing intermediate brick walls. Manufactured as per IS-2046, they are made of 12 - 18mm thick compact grade solid board.

Hardware and Fixing

• All hardware, fixing and its accessories shall be of Grade 6 Polyamide Thermoplastics Material & Non-Corrosive Metal.

- Doors are to be