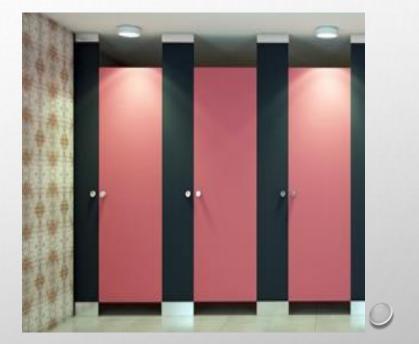

# MODULAR CUBICAL PARTITIONS

Toilet cubicles partitions related to residential apartments & commercial buildings. Compact Laminate toilet cubicles partitions, Restroom partitions, Changings rooms, Shower partitions are made with 12-18 mm compact laminate, multi-layered Kraft paper & phenolic resins. Using colorful laminates make the toilet cubicles more attractive and well interior. Interior Solutions make sure to offer anti-fungal or anti-bacterial finishes layer. Toilet cubicles from the germ or bacteria and to make it environment-friendly. it is very easy too clean the bottom floor. These cubicles can be easily installed due to their contemporary design. It strong fittings make it highly durable and long lasting. Fitting item used to make it Stainless Steel (Jindal Brand Grade 304 and 316) Hardware, Nylon Hardware's and for Sections we Using Stainless Steel (Jindal Brand) and Aluminium with Anodize sections (Jindal Brand).