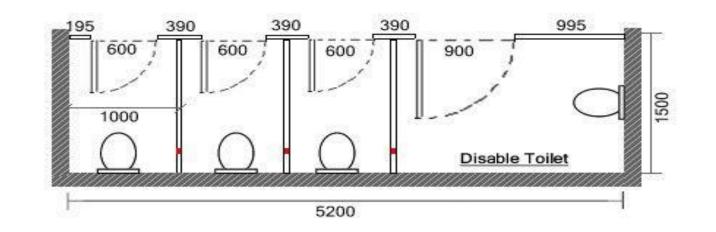

clean the bottom floor. These cubicles can be easily installed due to their contemporary design. It strong fittings make it highly durable and long lasting. Fitting item used to make it Stainless Steel (Jindal Brand Grade 304 and 316) Hardware, Nylon Hardware's and for Sections we Using Stainless Steel (Jindal Brand) and Aluminium with Anodize sections (Jindal Brand).

# MODULAR TOILET CUBICAL PARTITIONS

#### NYLON MODULAR CUBICAL

0

#### SS MODULAR CUBICAL

#### SHOE BOX SHOWER CUBICAL







### **CEILING HUNG CUBICLE PARTITONS**

#### BOX UP CEILING PARTIONS

#### CELING HUNG PARTITION

### CEILING TOUCH FRONT PANEL







### **KIDS MODULAR PARTITIONS**

### KIDS 3 FT HEIGHT CUBICLE

#### BIG PANEL TOILET PARTITION

### **KIDS PARTITION**







# SHOP DRAWING OF MODULAR PARTITIONS





## MODULAR URINAL PARTITIONS

MODULAR URINAL PARTITION WITH CLAMP

### MODULAR URINAL WITH LEG DIVIDER

MODULAR URINAL DIVIDER WITH U CHANNEL







URINAL PARTITION DRAWING



# POLE DOOR

Doric PD doors replace the doors of traditionally made restrooms with masonry walls. This model is particularly suitable for renovation projects using existing intermediate brick walls. Manufactured as per IS-2046, they are made of 12 - 18mm thick compact grade solid board.

Hardware and Fixing

• All hardware, fixing and its accessories shall be of Grade 6 Polyamide Thermoplastics Material & Non-Corrosive Metal.

- Doors are to be supported by a D shape aluminium vertical pole.
- The aluminium vertical pole shall be incorporated with an acoustic rubber strip to reduce noise effect.

Accessories- in