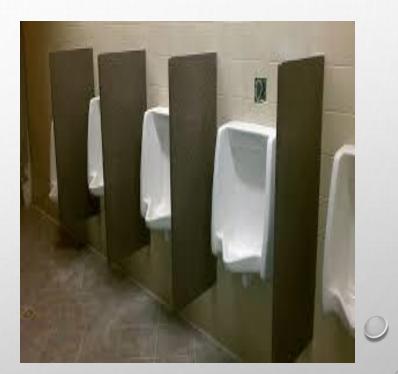

## MODULAR URINAL PARTITIONS

MODULAR URINAL PARTITION WITH CLAMP

### MODULAR URINAL WITH LEG DIVIDER

MODULAR URINAL DIVIDER WITH U CHANNEL

URINAL PARTITION DRAWING