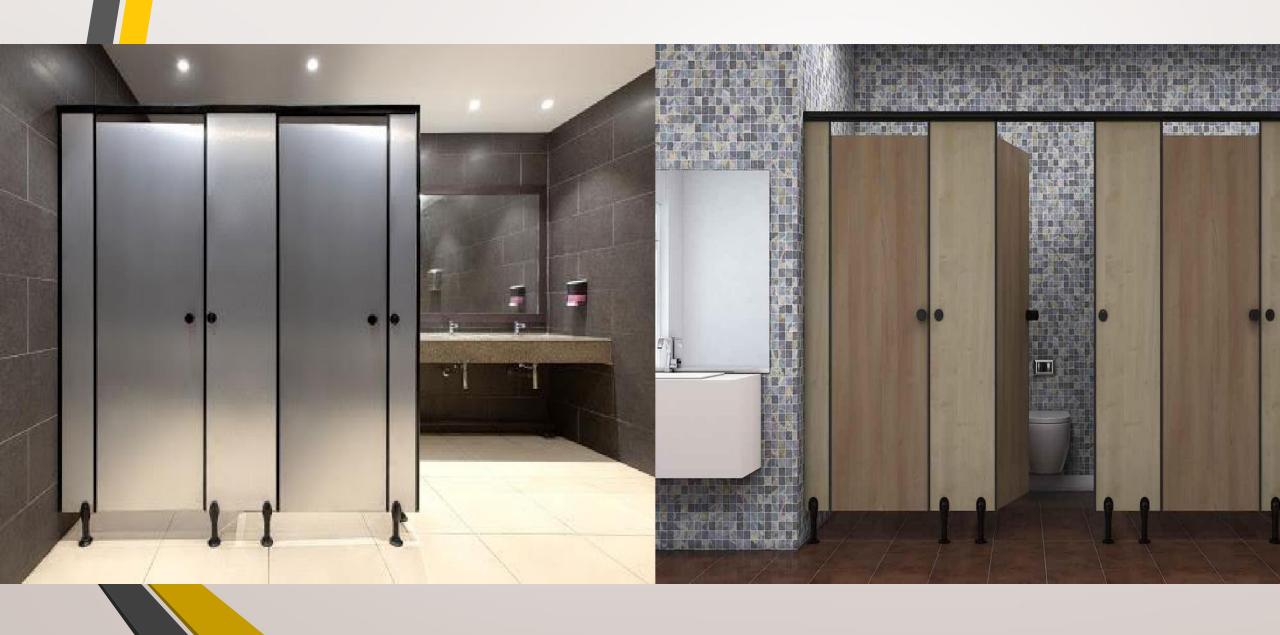

## MODULAR CUBICLE PARTITIONS

Toilet cubicles partitions related to residential apartments & commercial buildings. Compact Laminate toilet cubicles partitions, Restroom partitions, Changings rooms, Shower partitions are made with 12-18 mm compact laminate, multi-layered Kraft paper & phenolic resins. Using colorful laminates make the toilet cubicles more attractive and well interior. Interior Solutions make sure to offer anti-fungal or anti-bacterial finishes layer. Toilet cubicles from the germ or bacteria and to make it environment-friendly. It is very easy to clean the bottom floor. These cubicles can be easily installed due to their contemporary design. It strong fittings make it highly durable and long lasting. Fitting item used to make it Stainless Steel (Jindal Brand Grade 304 and 316) Hardware, Nylon Hardware's and for Sections we Using Stainless Steel (Jindal Brand) and Aluminium with Anodize sections (Jindal & Hindalco Brand).

# MODULAR NYLON CUBICLE PARTITIONS

# MODULAR STAINLESS STEEL CUBICLE PARTITIONS