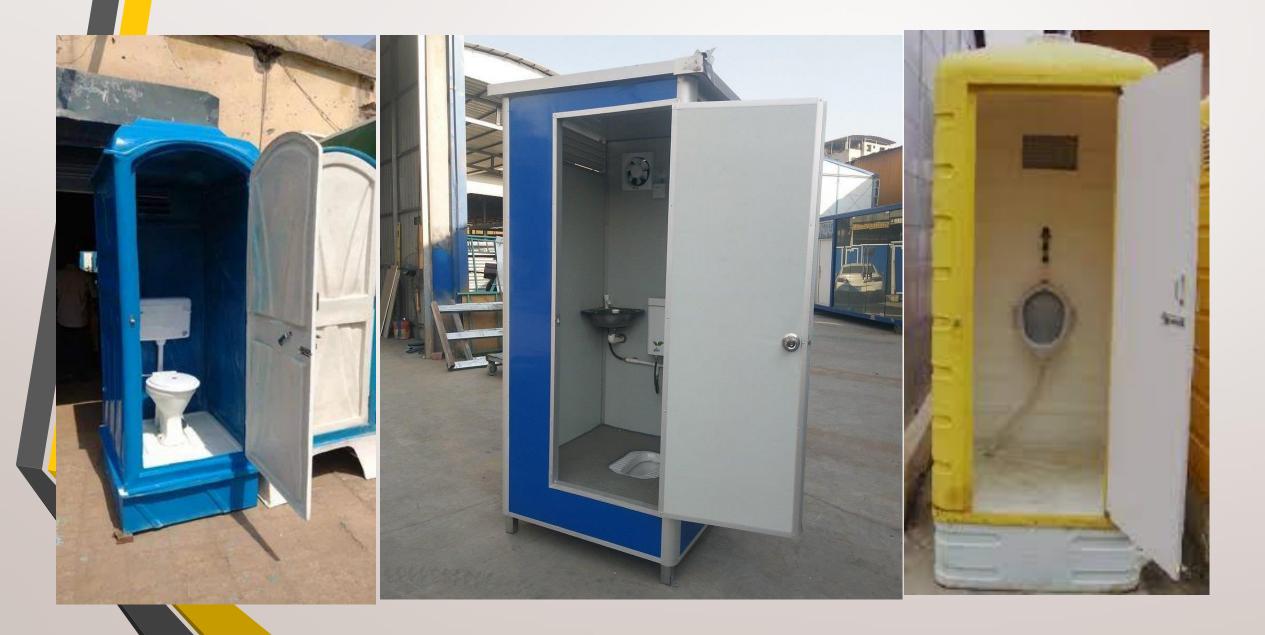

ically degraded into gas and water with minimal or no use of water. In India, there are several types of biotets. The waterless composting toilets are the most common type. It requires the construction a raised platform or a pit.

#### How does a Bio-Toilet train work?

nthis technology, bacteria is degrading human excreta completely in the bio-digester tank & only disinfected effluent is drained out from it. human excreta free and odourless. through an aerobic digestion system.

## What are the advantages of biodigester toilet?

A biodigester toilet system utilises the anaerobic digestive process to break down and clean toilet waste – the result is less solid waste, relatively clean water output and the release of harmless gas into the environment

# **BIO TOILET**





# **BIO TOILET**



## **OUR RAPUTED CLIENTS**















































**₹ 1066 MWE** 

## **OUR RAPUTED CLIENTS**





































## LOOKING FORWARD TO YOUR VALUED ORDER



Nisha Jaiswal



9757054670



nishainteriorsolutions@gmail.com

## GLAD TO HANDSHAKE WITH YOUR ORGANIZATION