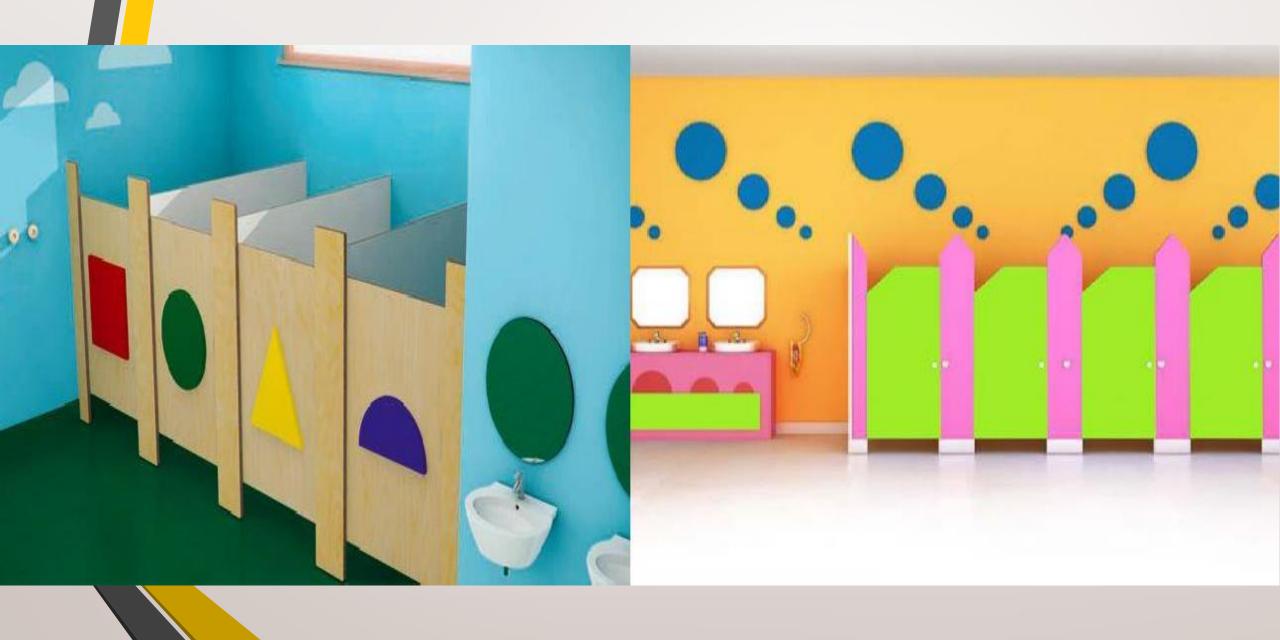

he bottom floor. These cubicles can be easily installed due to their contemporary design. It strong fittings make it highly durable and long lasting. Fitting item used to make it Stainless Steel (Jindal Brand Grade 304 and 316) Hardware, Nylon Hardware's and for Sections we Using Stainless Steel (Jindal Brand) and Aluminium with Anodize sections (Jindal & Hindalco Brand).

# MODULAR NYLON CUBICLE PARTITIONS



# MODULAR STAINLESS STEEL CUBICLE PARTITIONS



## SHOE BOX MODULAR CUBICLE



# WITHOUT TOP SECTIONS CUBICLE



# CEILING HUNG MODULAR PARTITION

# BOX UP CUBICIE



# BIG FRONT PANEL CUBICLE PARTITIONS



# HANGING AND CEILING TOUCH CUBICLE PARTITIONS



# KIDS MODULAR CUBICLE PARTITIONS





# KIDS TOILET PARTITIONS





## KIDS MODULAR CUBICLE WITH U SECTIONS AND BOXUP SKIRTING



# MODULAR URINAL PARTITIONS



## MODULAR URINAL DIVIDERS





## POLE DOOR

Doric PD doors replace the doors of traditionally made restrooms with masonry walls. This model is particularly suitable for renovation projects using existing intermediate brick walls. Manufactured as per IS-2046, they are made of 12 - 18mm thick compact grade solid board.

#### Hardware and Fixing

- •All hardware, fixing and its accessories shall be of Grade 6 Polyamide Thermoplastics Material & Non-Corrosive Metal.
- Doors are to be supported by a D shape aluminium vertical pole.
- The aluminium vertical pole shall be incorporated with an acoustic rubber strip to reduce noise effect.

Accessories- in PVC as well as in SS hardware – Lock, Knob, Hinges and Coat hook.

Standard Height of Cubicle: 1980 mm

(incl