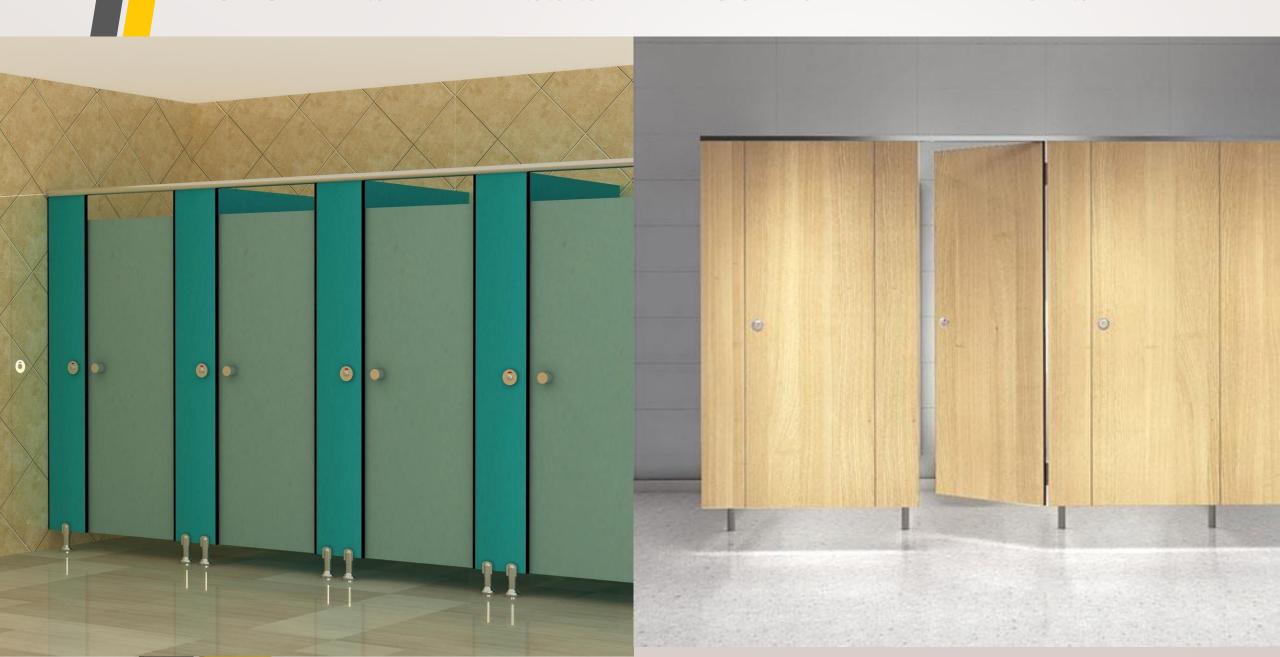

## MODULAR CUBICLE PARTITIONS

Toilet cubicles partitions related to residential apartments & commercial buildings. Compact Laminate toilet cubicles partitions, Restroom partitions, Changings rooms, Shower partitions are made with 12-18 mm compact laminate, multi-layered Kraft paper & phenolic resins. Using colorful laminates make the toilet cubicles more attractive and well interior. Interior Solutions make sure to offer anti-fungal or anti-bacterial finishes layer. Toilet cubicles from the germ or bacteria and to make it environment-friendly. It is very easy to clean the bottom floor. These cubicles can be easily installed due to their contemporary design. It strong fittings make it highly durable and long lasting. Fitting item used to make it Stainless Steel (Jindal Brand Grade 304 and 316) Hardware, Nylon Hardware's and for Sections we Using Stainless Steel (Jindal Brand) and Aluminium with Anodize sections (Jindal & Hindalco Brand).

# MODULAR NYLON CUBICLE PARTITIONS

# MODULAR STAINLESS STEEL CUBICLE PARTITIONS