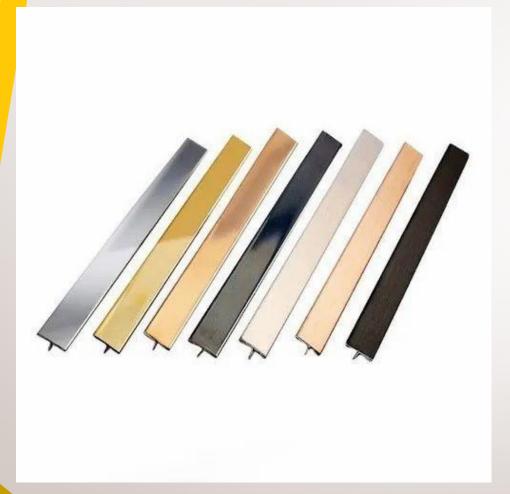

L (COMPACT LAMINATE) DETAILS



## HARDWARES AND SECTIONS



## SUPPLY OF ALUMINUM SKIRTING PROFILES

We Supply Aluminium Skirting Profiles for construction companies and hospitality sector. Their application range includes corporate offices, reception halls and shopping malls. It is used for cover electrical wiring's in any kind of building. These profiles are made using finest quality aluminum.

We provide wide range of Extruded Aluminum Profiles to our valuable clients. These are designed using high quality raw material (Imported). Aluminium is used in buildings for a wide spectrum of applications.

## ALUMINIUM SKIRTING PROFILES



## FLAT ALUMINIUM SKIRTING 60 AND 80MM



# ALUMINIUM L SECTION (CORNER PROFILE)



## **ALUMINIUM HAT SECTION**



## TRIM PROFILE SS AND ALUMINIUM BOATH





## CARPER Z AND TRANSITION PROFILE





## BIO TOILET CUBICLE

## What is the concept of Bio-Toilet?

A jo toilet system can be defined as a system in which human waste is biologically degraded into gas and water with minimal or no use of water. In India, there are several types of biotets. The waterless composting toilets are the most common type. It requires the construction a raised platform or a pit.

#### How does a Bio-Toilet train work?

nthis technology, bacteria is degrading human excreta completely in the bio-digester tank & only disinfected effluent is drained out from it. human excreta free and odourless. through an aerobic digestion system.

## What are the advantages of biodigester toilet?

A biodigester toilet system utilises the anaerobic digestive process to break down