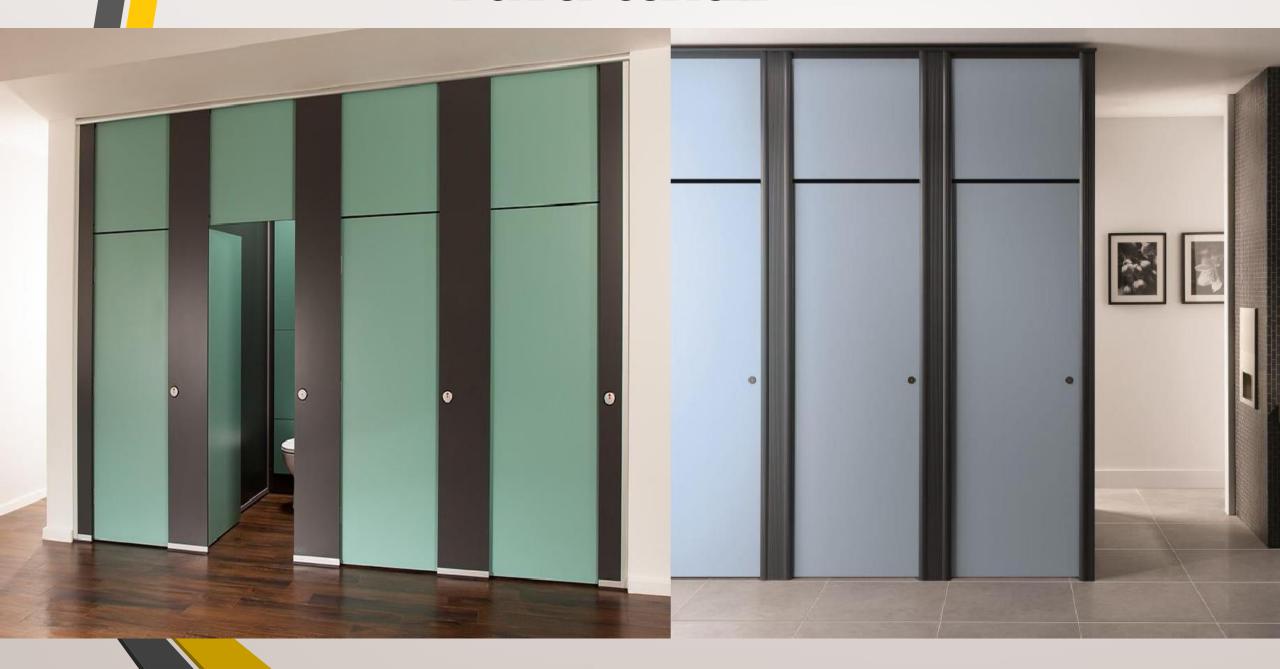

e attractive and well interior. Interior Solutions make sure to offer anti-fungal or anti-bacterial finishes layer. Toilet cubicles from the germ or bacteria and to make it environment-friendly. It is very easy to clean the bottom floor. These cubicles can be easily installed due to their contemporary design. It strong fittings make it highly durable and long lasting. Fitting item used to make it Stainless Steel (Jindal Brand Grade 304 and 316) Hardware, Nylon Hardware's and for Sections we Using Stainless Steel (Jindal Brand) and Aluminium with Anodize sections (Jindal & Hindalco Brand).

# MODULAR NYLON CUBICLE PARTITIONS



# MODULAR STAINLESS STEEL CUBICLE PARTITIONS



## SHOE BOX MODULAR CUBICLE



# WITHOUT TOP SECTIONS CUBICLE



# CEILING HUNG MODULAR PARTITION

# BOX UP CUBICIE



# BIG FRONT PANEL CUBICLE PARTITIONS



# HANGING AND CEILING TOUCH CUBICLE PARTITIONS



# KIDS MODULAR CUBICLE PARTITIONS





# KIDS TOILET PARTITIONS





## KIDS MODULAR CUBICLE WITH U SECTIONS AND BOXUP SKIRTING



# MODULAR URINAL PARTITIONS



## MODULAR URINAL DIVIDERS





## POLE DOOR

Doric PD doors replace the doors of traditionally made restrooms with masonry walls. This model is particularly suitable for renovation projects using existing intermediate brick walls. Manufactured as per IS-2046, they are made of 12 - 18mm thick compact grade solid board.

#### Hardware and Fixing

- •All hardware, fixing and its accessories shall be of Grade 6 Polyamide Thermoplastics Material & Non-Corrosive Metal.
- Doors are to be supported by a D shape aluminium vertical pole.
- The alumi