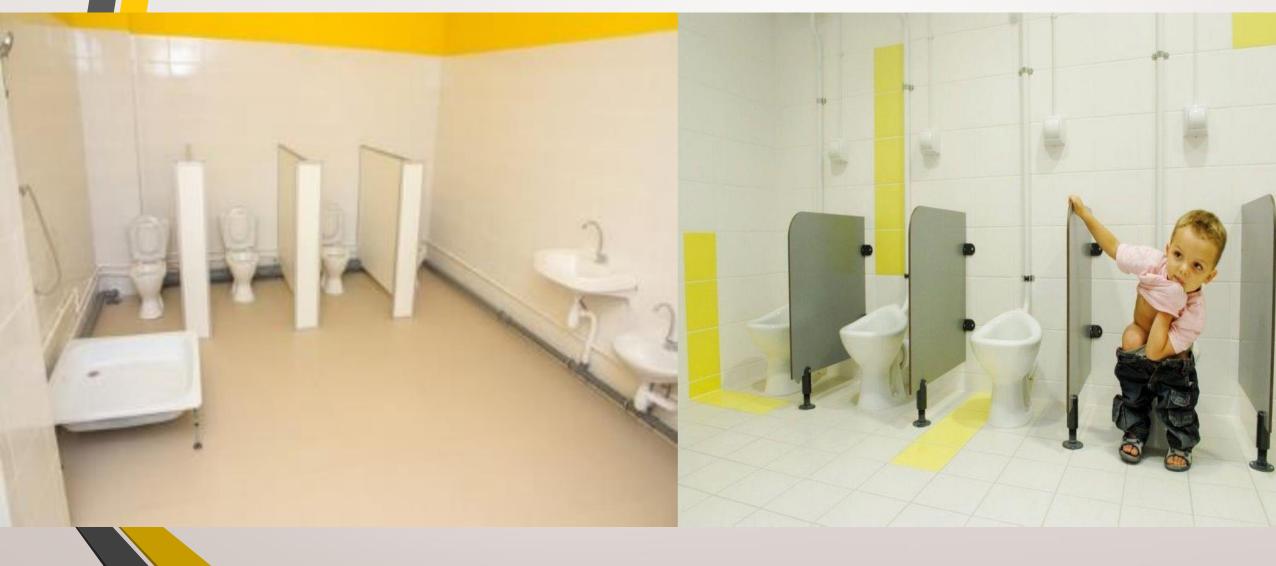

nd to make it environment-friendly. It is very easy to clean the bottom floor. These cubicles can be easily installed due to their contemporary design. It strong fittings make it highly durable and long lasting. Fitting item used to make it Stainless Steel (Jindal Brand Grade 304 and 316) Hardware, Nylon Hardware's and for Sections we Using Stainless Steel (Jindal Brand) and Aluminium with Anodize sections (Jindal & Hindalco Brand).

# MODULAR NYLON CUBICLE PARTITIONS



# MODULAR STAINLESS STEEL CUBICLE PARTITIONS



## SHOE BOX MODULAR CUBICLE



# WITHOUT TOP SECTIONS CUBICLE



# CEILING HUNG MODULAR PARTITION

# BOX UP CUBICIE



# BIG FRONT PANEL CUBICLE PARTITIONS



# HANGING AND CEILING TOUCH CUBICLE PARTITIONS



# KIDS MODULAR CUBICLE PARTITIONS





# KIDS TOILET PARTITIONS





## KIDS MODULAR CUBICLE WITH U SECTIONS AND BOXUP SKIRTING



# MODULAR URINAL PARTITIONS



## MODULAR URINAL DIVIDERS





## POLE DOOR

Doric PD doors replace the doors of traditionally made restrooms with masonry walls. This model is particularly suitable for renovation projects using existing intermediate brick walls. Manufactured as per IS-2046, they are made of 12 - 18mm thick compact grade solid board.

#### Hardware and Fixing

- •All hardware, fixing and its accessories shall be of Grade 6 Polyamide Thermoplastics Material & Non-Corrosive Metal.
- Doors are to be supported by a D shape aluminium vertical pole.
- The aluminium vertical pole shall be incorporated with an acoustic rubber strip to reduce noise effect.

Accessories- in PVC as well as in SS hardware – Lock, Knob, Hin