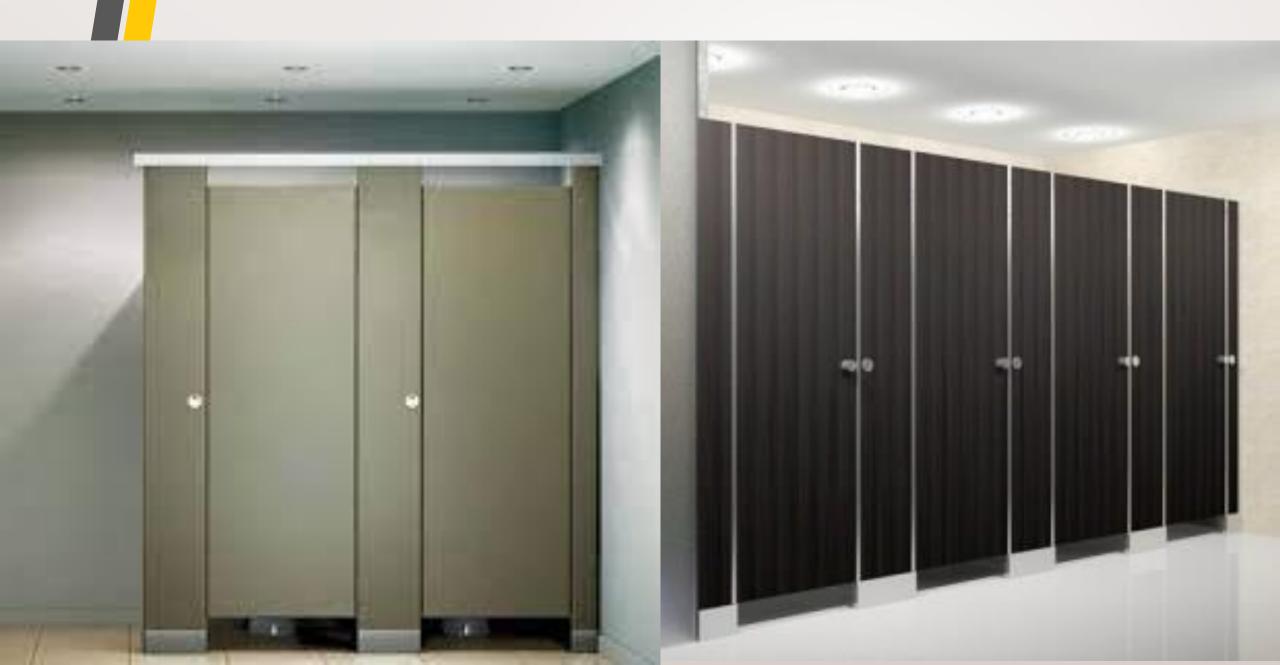

## MODULAR CUBICLE PARTITIONS

Toilet cubicles partitions related to residential apartments & commercial buildings. Compact Laminate toilet cubicles partitions, Restroom partitions, Changings rooms, Shower partitions are made with 12-18 mm compact laminate, multi-layered Kraft paper & phenolic resins. Using colorful laminates make the toilet cubicles more attractive and well interior. Interior Solutions make sure to offer anti-fungal or anti-bacterial finishes layer. Toilet cubicles from the germ or bacteria and to make it environment-friendly. It is very easy to clean the bottom floor. These cubicles can be easily installed due to their contemporary design. It strong fittings make it highly durable and long lasting. Fitting item used to make it Stainless Steel (Jindal Brand Grade 304 and 316) Hardware, Nylon Hardware's and for Sections we Using Stainless Steel (Jindal Brand) and Aluminium with Anodize sections (Jindal & Hindalco Brand).

# MODULAR NYLON CUBICLE PARTITIONS

# MODULAR STAINLESS STEEL CUBICLE PARTITIONS