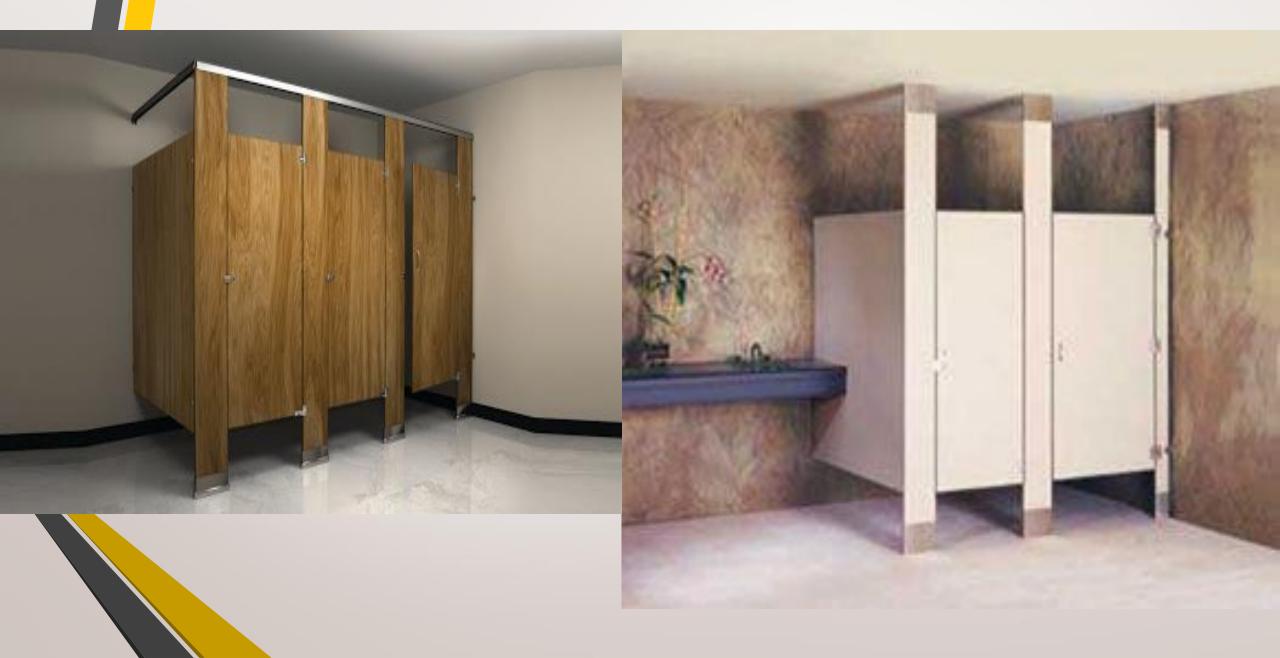

Solutions make sure to offer anti-fungal or anti-bacterial finishes layer. Toilet cubicles from the germ or bacteria and to make it environment-friendly. It is very easy to clean the bottom floor. These cubicles can be easily installed due to their contemporary design. It strong fittings make it highly durable and long lasting. Fitting item used to make it Stainless Steel (Jindal Brand Grade 304 and 316) Hardware, Nylon Hardware's and for Sections we Using Stainless Steel (Jindal Brand) and Aluminium with Anodize sections (Jindal & Hindalco Brand).

# MODULAR NYLON CUBICLE PARTITIONS



# MODULAR STAINLESS STEEL CUBICLE PARTITIONS



## SHOE BOX MODULAR CUBICLE



# WITHOUT TOP SECTIONS CUBICLE



# CEILING HUNG MODULAR PARTITION

# BOX UP CUBICIE



# BIG FRONT PANEL CUBICLE PARTITIONS



# HANGING AND CEILING TOUCH CUBICLE PARTITIONS



# KIDS MODULAR CUBICLE PARTITIONS





# KIDS TOILET PARTITIONS





## KIDS MODULAR CUBICLE WITH U SECTIONS AND BOXUP SKIRTING



# MODULAR URINAL PARTITIONS



## MODULAR URINAL DIVIDERS





## POLE DOOR

Doric PD doors replace the doors of traditionally made restrooms with masonry walls. This model is particularly suitable for renovation projects using existing intermediate brick walls. Manufactured as per IS-2046, they are made of 12 - 18mm thick compact grade solid board.

#### Hardware and Fixing

- •All hardware, fixing and its accessories shall be of Grade 6 Polyamide Thermoplastics Material & Non-Corrosive Metal.
- Doors are to be supported by a D shape aluminium vertical pole.
- The aluminium vertical pole shall be incorporated