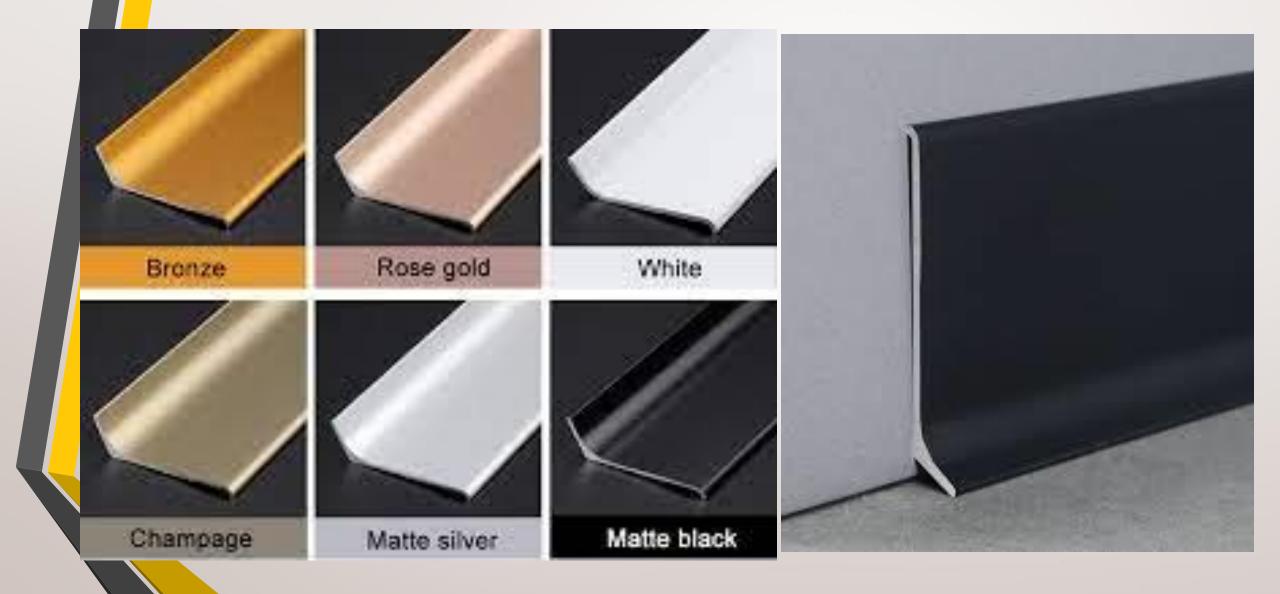

## SUPPLY OF ALUMINUM SKIRTING PROFILES

We Supply Aluminium Skirting Profiles for construction companies and hospitality sector. Their application range includes corporate offices, reception halls and shopping malls. It is used for cover electrical wiring's in any kind of building. These profiles are made using finest quality aluminum.

## FLAT ALUMINIUM SKIRTING 60 AND 80MM