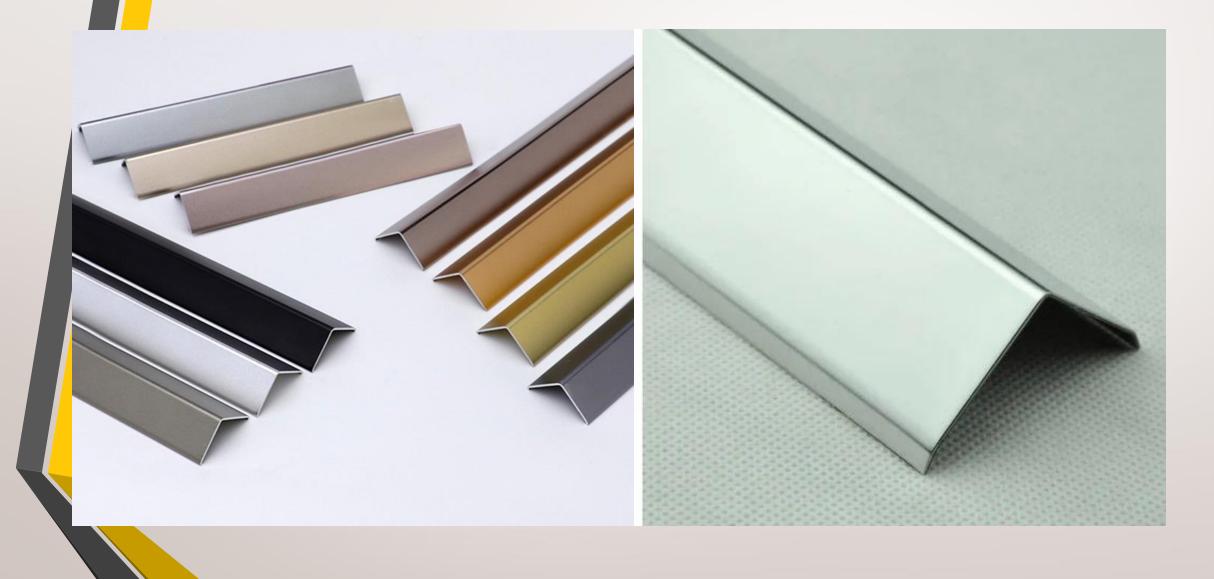

# ALUMINIUM L SECTION (CORNER PROFILE)

## **ALUMINIUM HAT SECTION**

## TRIM PROFILE SS AND ALUMINIUM BOATH

## CARPER Z AND TRANSITION PROFILE