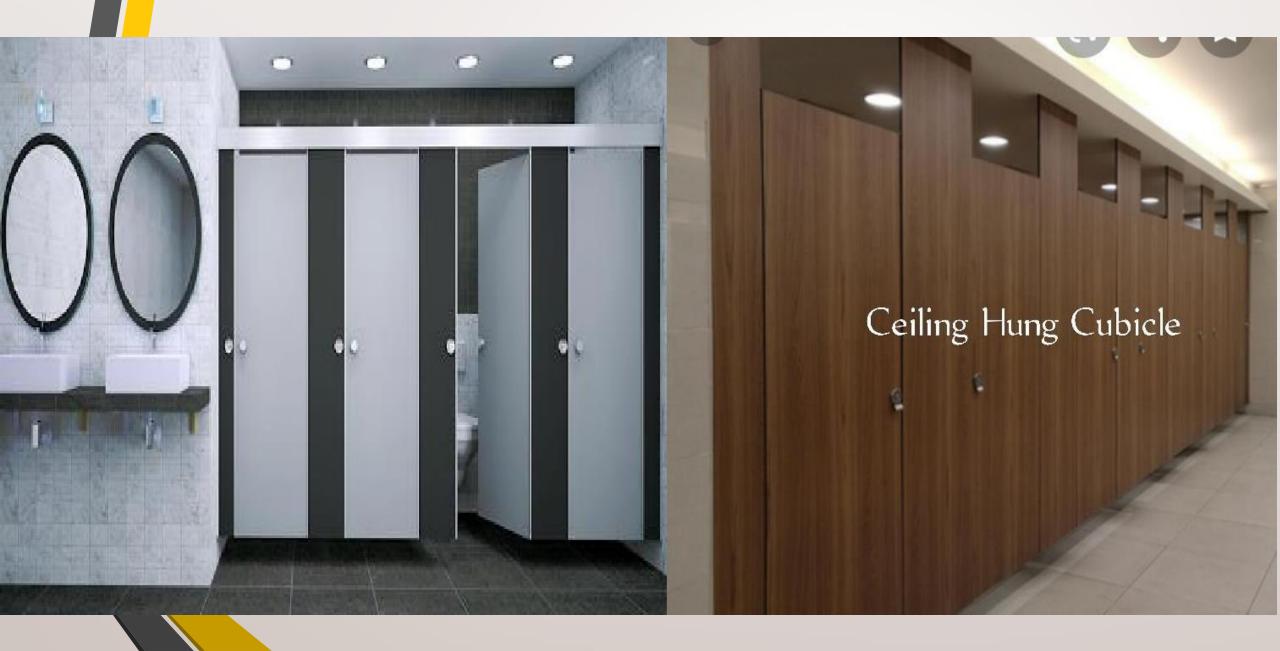

bacterial finishes layer. Toilet cubicles from the germ or bacteria and to make it environment-friendly. It is very easy to clean the bottom floor. These cubicles can be easily installed due to their contemporary design. It strong fittings make it highly durable and long lasting. Fitting item used to make it Stainless Steel (Jindal Brand Grade 304 and 316) Hardware, Nylon Hardware's and for Sections we Using Stainless Steel (Jindal Brand) and Aluminium with Anodize sections (Jindal & Hindalco Brand).

# MODULAR NYLON CUBICLE PARTITIONS



# MODULAR STAINLESS STEEL CUBICLE PARTITIONS



## SHOE BOX MODULAR CUBICLE



# WITHOUT TOP SECTIONS CUBICLE



# CEILING HUNG MODULAR PARTITION

# BOX UP CUBICIE



# BIG FRONT PANEL CUBICLE PARTITIONS



# HANGING AND CEILING TOUCH CUBICLE PARTITIONS



# KIDS MODULAR CUBICLE PARTITIONS





# KIDS TOILET PARTITIONS





## KIDS MODULAR CUBICLE WITH U SECTIONS AND BOXUP SKIRTING



# MODULAR URINAL PARTITIONS



## MODULAR URINAL DIVIDERS





## POLE DOOR

Doric PD doors replace the doors of traditionally made restrooms with masonry walls. This model is particularly suitable for renovation projects using existing intermediate brick walls. Manufactured as per IS-2046, they are made of 12 - 18mm thick compact grade solid board.

#### Hardware and Fixing

- •All hardware, fixing and its accessories shall be of Grade 6 Polyamide Thermoplastics Material & Non-Corrosive Metal.
- Doors are to be supported by a D shape aluminium vertical pole.
- The aluminium vertical pole shall be incorporated with an acoustic rubber strip to reduce noise eff