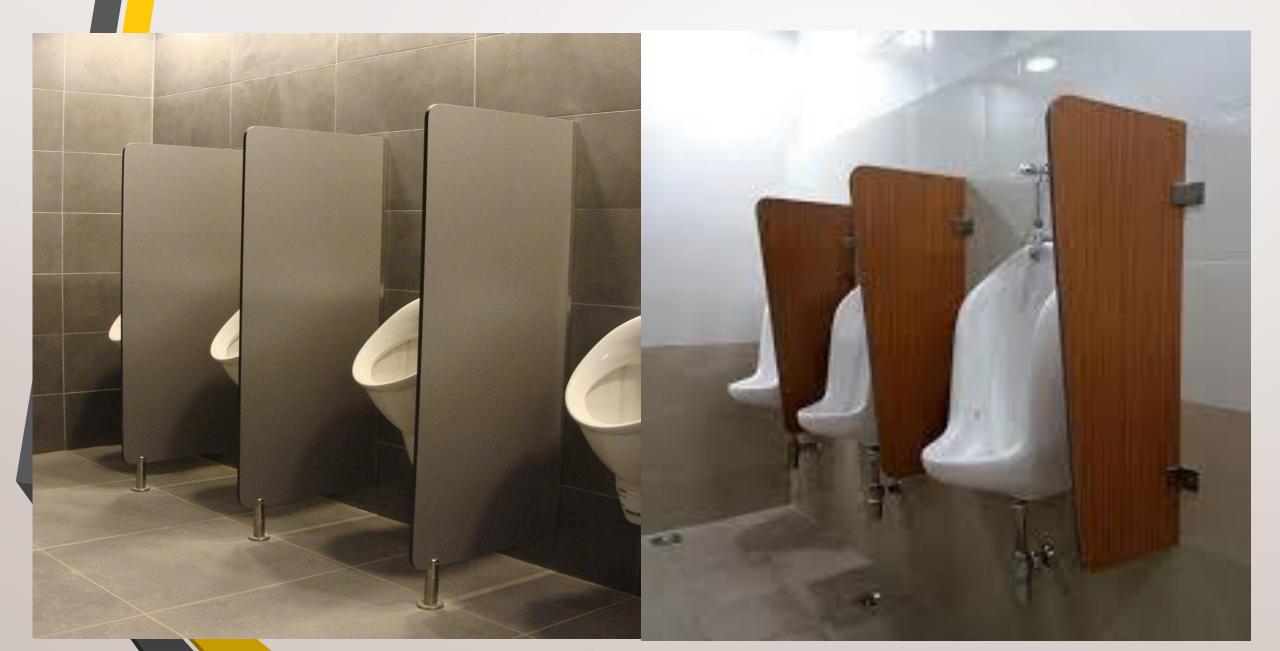

can be easily installed due to their contemporary design. It strong fittings make it highly durable and long lasting. Fitting item used to make it Stainless Steel (Jindal Brand Grade 304 and 316) Hardware, Nylon Hardware's and for Sections we Using Stainless Steel (Jindal Brand) and Aluminium with Anodize sections (Jindal & Hindalco Brand).

# MODULAR NYLON CUBICLE PARTITIONS



# MODULAR STAINLESS STEEL CUBICLE PARTITIONS



## SHOE BOX MODULAR CUBICLE



# WITHOUT TOP SECTIONS CUBICLE



# CEILING HUNG MODULAR PARTITION

# BOX UP CUBICIE



# BIG FRONT PANEL CUBICLE PARTITIONS



# HANGING AND CEILING TOUCH CUBICLE PARTITIONS



# KIDS MODULAR CUBICLE PARTITIONS





# KIDS TOILET PARTITIONS





## KIDS MODULAR CUBICLE WITH U SECTIONS AND BOXUP SKIRTING



# MODULAR URINAL PARTITIONS



## MODULAR URINAL DIVIDERS





## POLE DOOR

Doric PD doors replace the doors of traditionally made restrooms with masonry walls. This model is particularly suitable for renovation projects using existing intermediate brick walls. Manufactured as per IS-2046, they are made of 12 - 18mm thick compact grade solid board.

#### Hardware and Fixing

- •All hardware, fixing and its accessories shall be of Grade 6 Polyamide Thermoplastics Material & Non-Corrosive Metal.
- Doors are to be supported by a D shape aluminium vertical pole.
- The aluminium vertical pole shall be incorporated with an acoustic rubber strip to reduce noise effect.

Accessories- in PVC as well as in SS hardware – Lock, Knob, Hinges and Coat hook.

Standard Height of Cubicle: 1980 mm

(including 150 mm bottom gap)

Stand