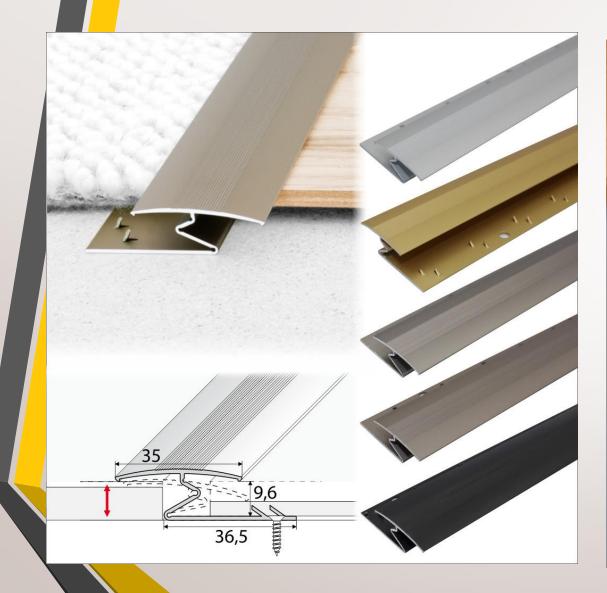

ARES AND SECTIONS



## SUPPLY OF ALUMINUM SKIRTING PROFILES

We Supply Aluminium Skirting Profiles for construction companies and hospitality sector. Their application range includes corporate offices, reception halls and shopping malls. It is used for cover electrical wiring's in any kind of building. These profiles are made using finest quality aluminum.

We provide wide range of Extruded Aluminum Profiles to our valuable clients. These are designed using high quality raw material (Imported). Aluminium is used in buildings for a wide spectrum of applications.

## ALUMINIUM SKIRTING PROFILES



## FLAT ALUMINIUM SKIRTING 60 AND 80MM



# ALUMINIUM L SECTION (CORNER PROFILE)



## **ALUMINIUM HAT SECTION**



## TRIM PROFILE SS AND ALUMINIUM BOATH





## CARPER Z AND TRANSITION PROFILE





## BIO TOILET CUBICLE

## What is the concept of Bio-Toilet?

A jo toilet system can be defined as a system in which human waste is biologically degraded into gas and water with minimal or no use of water. In India, there are several types of biotets. The waterless composting toilets are the most common type. It requires the construction a raised platform or a pit.

#### How does a Bio-Toilet train work?

nthis technology, bacteria is degrading human excreta completely in the bio-digester tank & only disinfected effluent is drained out from it. human excreta free and odourless. through an aerobic digestion system.

## What are the advantages of biodigester toilet?

A biodigester toilet system utilises the anaerobic digestive process to break down and clean toilet waste – the result is