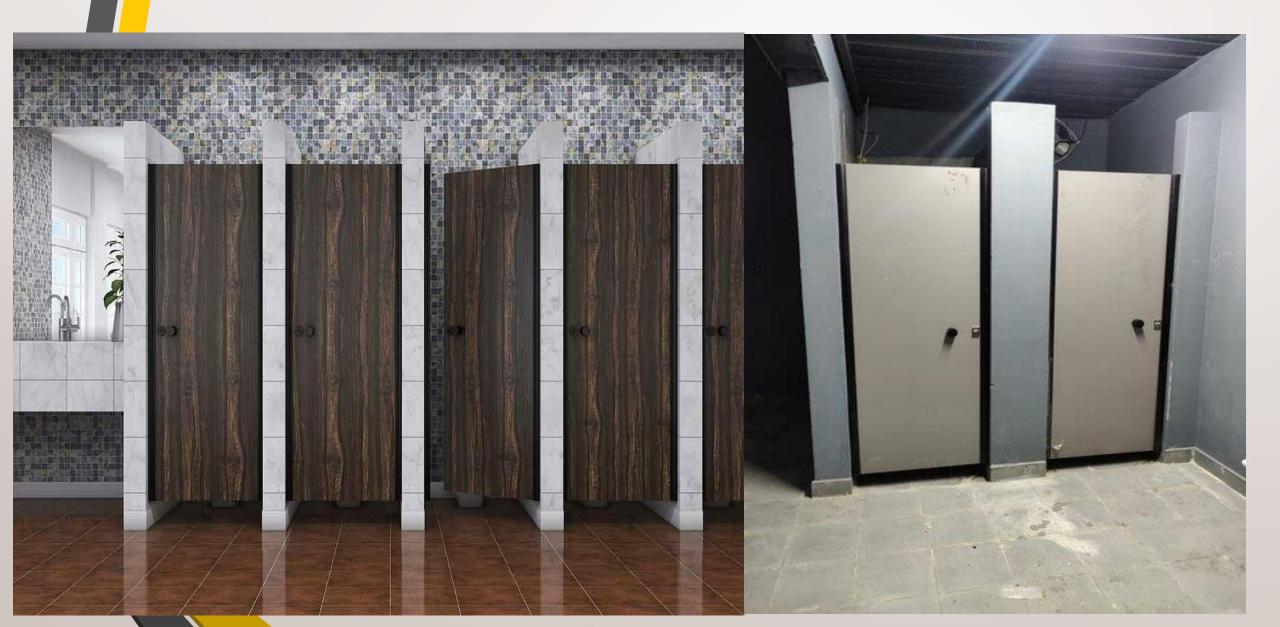

## MODULAR CUBICLE PARTITIONS

Toilet cubicles partitions related to residential apartments & commercial buildings. Compact Laminate toilet cubicles partitions, Restroom partitions, Changings rooms, Shower partitions are made with 12-18 mm compact laminate, multi-layered Kraft paper & phenolic resins. Using colorful laminates make the toilet cubicles more attractive and well interior. Interior Solutions make sure to offer anti-fungal or anti-bacterial finishes layer. Toilet cubicles from the germ or bacteria and to make it environment-friendly. It is very easy to clean the bottom floor. These cubicles can be easily installed due to their contemporary design. It strong fittings make it highly durable and long lasting. Fitting item used to make it Stainless Steel (Jindal Brand Grade 304 and 316) Hardware, Nylon Hardware's and for Sections we Using Stainless Steel (Jindal Brand) and Aluminium with Anodize sections (Jindal & Hindalco Brand).