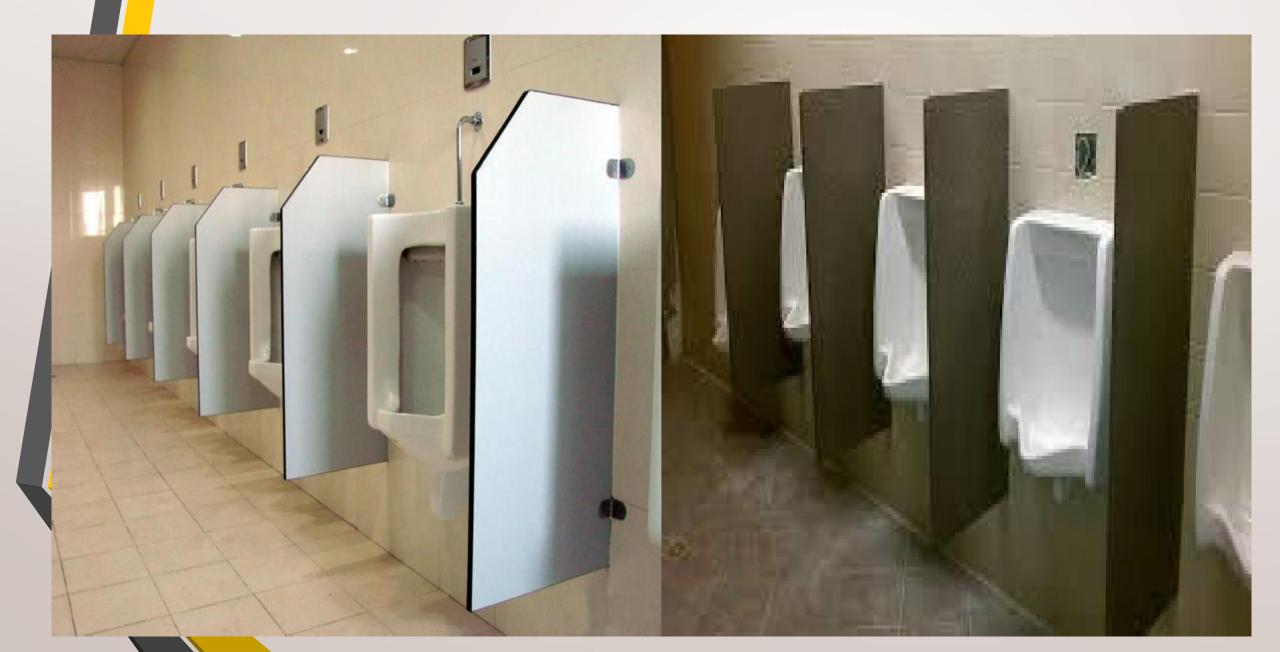

o their contemporary design. It strong fittings make it highly durable and long lasting. Fitting item used to make it Stainless Steel (Jindal Brand Grade 304 and 316) Hardware, Nylon Hardware's and for Sections we Using Stainless Steel (Jindal Brand) and Aluminium with Anodize sections (Jindal & Hindalco Brand).

# MODULAR NYLON CUBICLE PARTITIONS



# MODULAR STAINLESS STEEL CUBICLE PARTITIONS



## SHOE BOX MODULAR CUBICLE



# WITHOUT TOP SECTIONS CUBICLE



# CEILING HUNG MODULAR PARTITION

# BOX UP CUBICIE



# BIG FRONT PANEL CUBICLE PARTITIONS



# HANGING AND CEILING TOUCH CUBICLE PARTITIONS



# KIDS MODULAR CUBICLE PARTITIONS





# KIDS TOILET PARTITIONS





## KIDS MODULAR CUBICLE WITH U SECTIONS AND BOXUP SKIRTING



# MODULAR URINAL PARTITIONS



## MODULAR URINAL DIVIDERS





## POLE DOOR

Doric PD doors replace the doors of traditionally made restrooms with masonry walls. This model is particularly suitable for renovation projects using existing intermediate brick walls. Manufactured as per IS-2046, they are made of 12 - 18mm thick compact grade solid board.

#### Hardware and Fixing

- •All hardware, fixing and its accessories shall be of Grade 6 Polyamide Thermoplastics Material & Non-Corrosive Metal.
- Doors are to be supported by a D shape aluminium vertical pole.
- The aluminium vertical pole shall be incorporated with an acoustic rubber strip to reduce noise effect.

Accessories- in PVC as well as in SS hardware – Lock, Knob, Hinges and Coat hook.

Standard Height of Cubicle: 1980 mm

(including 150 mm bottom gap)

Standard Door Width of Cubicle: 600