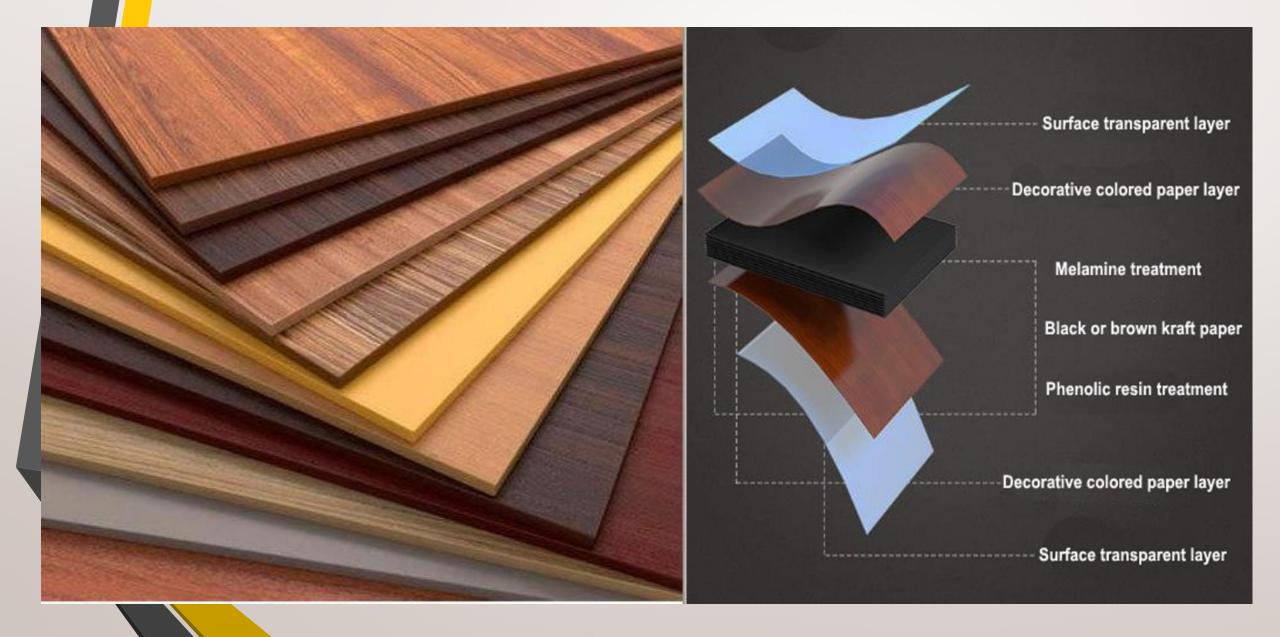

thick compact grade solid board.

#### Hardware and Fixing

- •All hardware, fixing and its accessories shall be of Grade 6 Polyamide Thermoplastics Material & Non-Corrosive Metal.
- Doors are to be supported by a D shape aluminium vertical pole.
- The aluminium vertical pole shall be incorporated with an acoustic rubber strip to reduce noise effect.

Accessories- in PVC as well as in SS hardware – Lock, Knob, Hinges and Coat hook.

Standard Height of Cubicle: 1980 mm

(including 150 mm bottom gap)

Standard Door Width of Cubicle: 600-750 mm

Standard Door Height of Cubicle: 1830 mm

Physically Challenged Cubicles Dimensions: 900 mm x 1980 mm (W X H)

On special demand height of 2100 mm (including 150 mm gap) is also available.

# POLE DOOR (PD DOOR)



## HPL (COMPACT LAMINATE) DETAILS



## HARDWARES AND SECTIONS



## SUPPLY OF ALUMINUM SKIRTING PROFILES

We Supply Aluminium Skirting Profiles for construction companies and hospitality sector. Their application range includes corporate offices, reception halls and shopping malls. It is used for cover electrical wiring's in any kind of building. These profiles are made using finest quality aluminum.

We provide wide range of Extruded Aluminum Profiles to our valuable clients. These are designed using high quality raw material (Imported). Aluminium is used in buildings for a wide spectrum of applications.

## ALUMINIUM SKIRTING PROFILES



## FLAT ALUMINIUM SKIRTING 60 AND 80MM



# ALUMINIUM L SECTION (CORNER PROFILE)



## **ALUMINIUM HAT SECTION**



## TRIM PROFILE SS AND ALUMINIUM BOATH





## CARPER Z AND TRANSITION