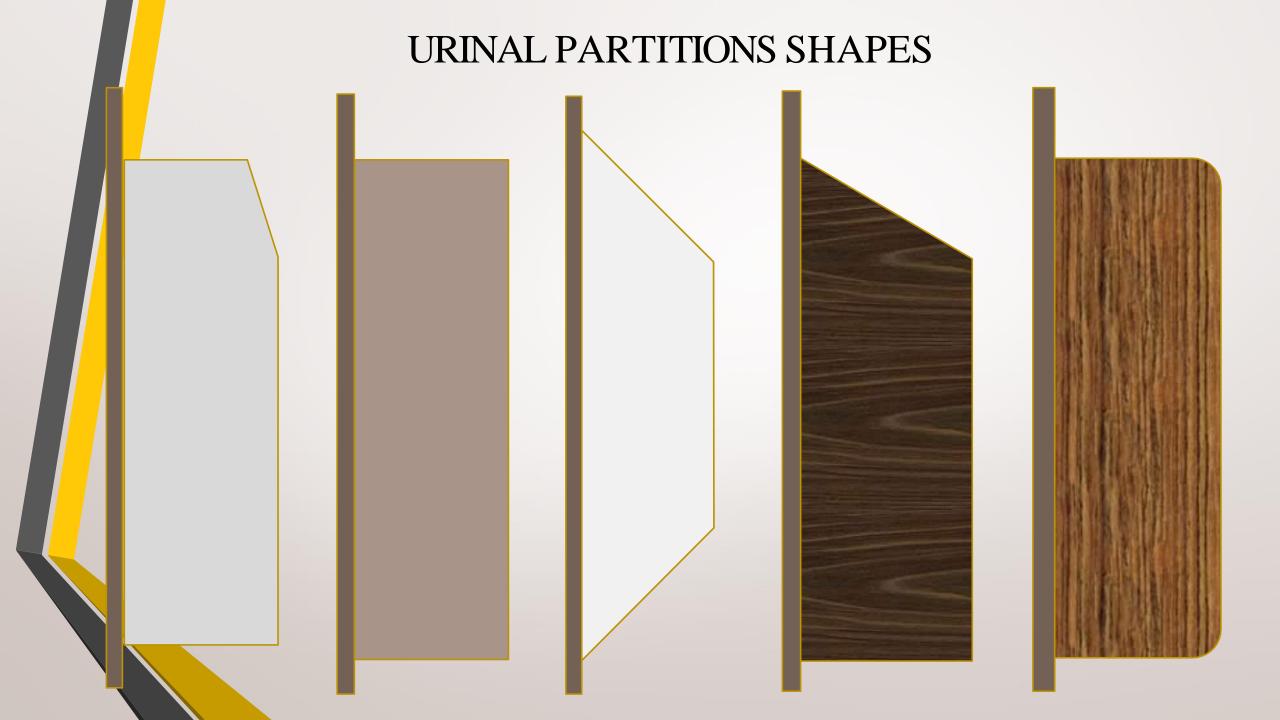

their contemporary design. It strong fittings make it highly durable and long lasting. Fitting item used to make it Stainless Steel (Jindal Brand Grade 304 and 316) Hardware, Nylon Hardware's and for Sections we Using Stainless Steel (Jindal Brand) and Aluminium with Anodize sections (Jindal & Hindalco Brand).

# MODULAR NYLON CUBICLE PARTITIONS



# MODULAR STAINLESS STEEL CUBICLE PARTITIONS



## SHOE BOX MODULAR CUBICLE



# WITHOUT TOP SECTIONS CUBICLE



# CEILING HUNG MODULAR PARTITION

# BOX UP CUBICIE



# BIG FRONT PANEL CUBICLE PARTITIONS



# HANGING AND CEILING TOUCH CUBICLE PARTITIONS



# KIDS MODULAR CUBICLE PARTITIONS





# KIDS TOILET PARTITIONS





## KIDS MODULAR CUBICLE WITH U SECTIONS AND BOXUP SKIRTING



# MODULAR URINAL PARTITIONS



## MODULAR URINAL DIVIDERS





## POLE DOOR

Doric PD doors replace the doors of traditionally made restrooms with masonry walls. This model is particularly suitable for renovation projects using existing intermediate brick walls. Manufactured as per IS-2046, they are made of 12 - 18mm thick compact grade solid board.

#### Hardware and Fixing

- •All hardware, fixing and its accessories shall be of Grade 6 Polyamide Thermoplastics Material & Non-Corrosive Metal.
- Doors are to be supported by a D shape aluminium vertical pole.
- The aluminium vertical pole shall be incorporated with an acoustic rubber strip to reduce noise effect.

Accessories- in PVC as well as in SS hardware – Lock, Knob, Hinges and Coat hook.

Standard Height of Cubicle: 1980 mm

(including 150 mm bottom gap)

Standard Door Width of Cubicle: 600-7