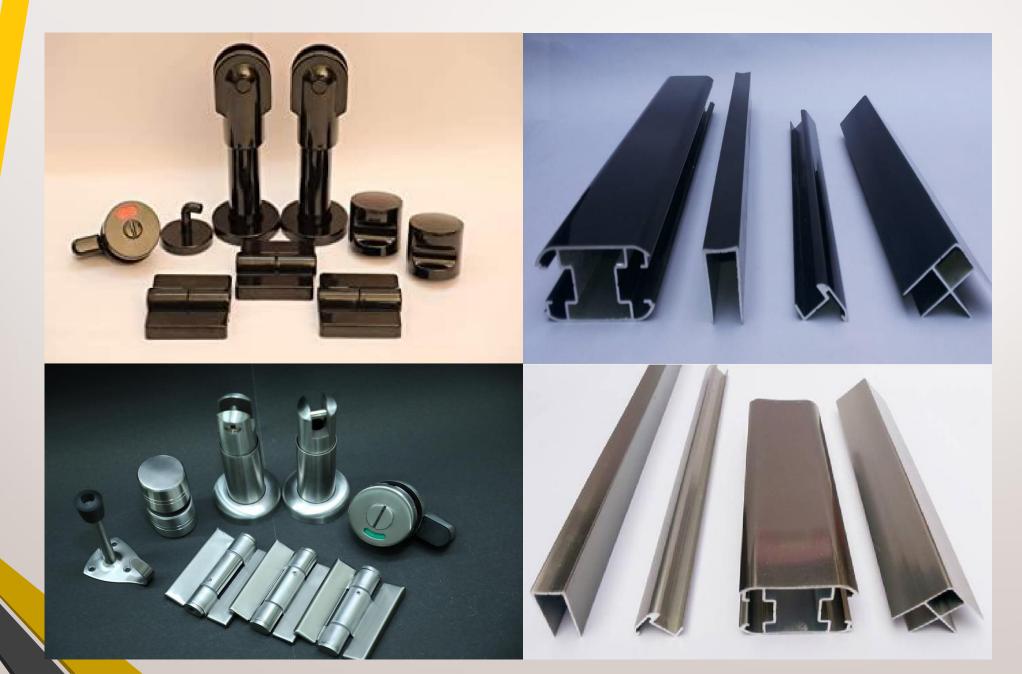

## HARDWARES AND SECTIONS

## MODULAR CUBICLE PARTITIONS

Toilet cubicles partitions related to residential apartments & commercial buildings. Compact Laminate toilet cubicles partitions, Restroom partitions, Changings rooms, Shower partitions are made with 12-18 mm compact laminate, multi-layered Kraft paper & phenolic resins. Using colorful laminates make the toilet cubicles more attractive and well interior. Interior Solutions make sure to offer anti-fungal or anti-bacterial finishes layer. Toilet cubicles from the germ or bacteria and to make it environment-friendly. It is very easy to clean the bottom floor. These cubicles can be easily installed due to their contemporary design. It strong fittings make it highly durable and long lasting. Fitting item used to make it Stainless Steel (Jindal Brand Grade 304 and 316) Hardware, Nylon Hardware's and for Sections we Using Stainless Steel (Jindal Brand) and Aluminium with Anodize sections (Jindal & Hindalco Brand).