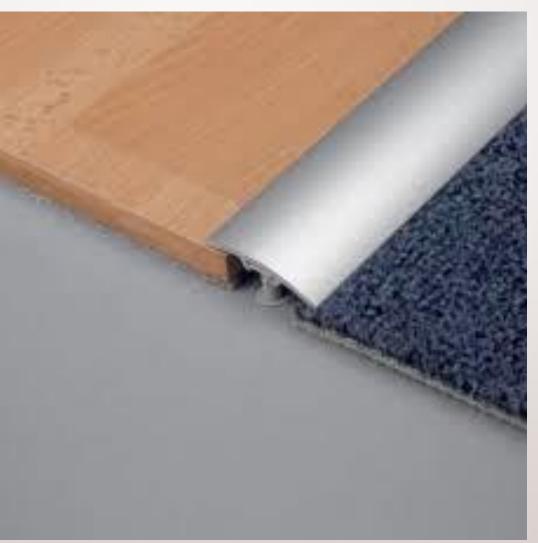

ES AND SECTIONS



## SUPPLY OF ALUMINUM SKIRTING PROFILES

We Supply Aluminium Skirting Profiles for construction companies and hospitality sector. Their application range includes corporate offices, reception halls and shopping malls. It is used for cover electrical wiring's in any kind of building. These profiles are made using finest quality aluminum.

We provide wide range of Extruded Aluminum Profiles to our valuable clients. These are designed using high quality raw material (Imported). Aluminium is used in buildings for a wide spectrum of applications.

## ALUMINIUM SKIRTING PROFILES



## FLAT ALUMINIUM SKIRTING 60 AND 80MM



# ALUMINIUM L SECTION (CORNER PROFILE)



## **ALUMINIUM HAT SECTION**



## TRIM PROFILE SS AND ALUMINIUM BOATH





## CARPER Z AND TRANSITION PROFILE





## BIO TOILET CUBICLE

## What is the concept of Bio-Toilet?

A jo toilet system can be defined as a system in which human waste is biologically degraded into gas and water with minimal or no use of water. In India, there are several types of biotets. The waterless composting toilets are the most common type. It requires the construction a raised platform or a pit.

#### How does a Bio-Toilet train work?

nthis technology, bacteria is degrading human excreta completely in the bio-digester tank & only disinfected effluent is drained out from it. human excreta free and odourless. through an aerobic digestion system.

## What are the advantages of biodigester toilet?

A biodigester toilet system utilises the anaerobic digestive process to break down and clean toilet waste – the result is le